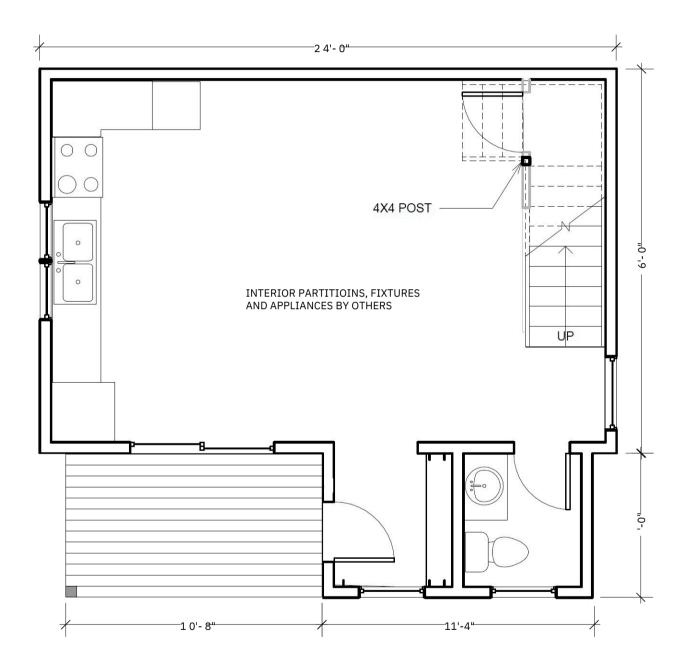

Shelter-Kit Incorporated 51 East Main Street Warner, NH 03278 MILLIE ADU FIRST FLOOR PLAN

THIS DRAWING PACKAGE ILLUSTRATES THE FEATURES AND DETAILS OF THE SHELTER-KIT BUILDING DESCRIBED. IT IS NOT TO BE USED TO SPECIFY MATERIALS, DIMENSIONS OR DESIGN VALUES FOR THE CONSTRUCTION OF **ANY OTHER BUILDING OR COPY OF THIS KIT**.