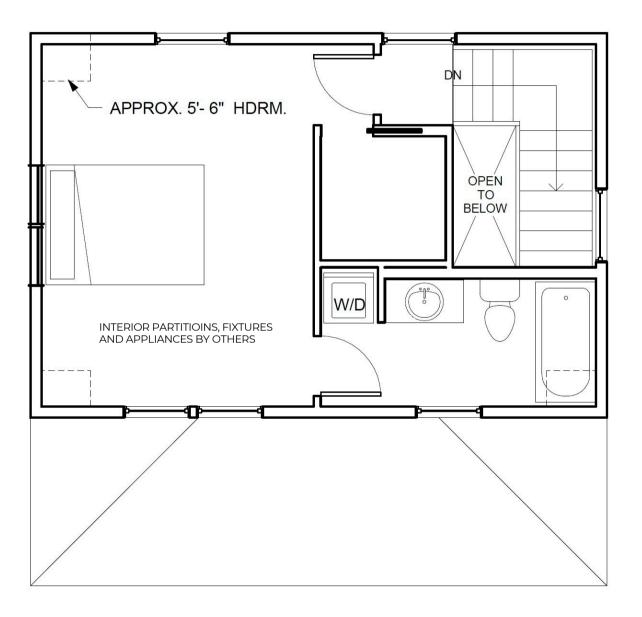

Shelter-Kit Incorporated 51 East Main Street Warner, NH 03278

MILLIE ADU SECOND FLOOR PLAN